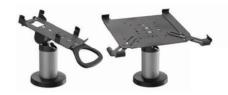

## **NOVUS POS base evo**

High quality aluminum base with hidden cable management and tilt/turn connect joint.

- Novus connect joint to adapt all kind of POS connect plates (Payment terminals, printer, tablets, etc.)
- 2-in-1 desk mounting for through-desk or screw-on tabletop adaption

| Article number | 851+1549+000, 851+1545+000 |
|----------------|----------------------------|
| Rotatable      | 290° (+ / - 145°)          |
| Tilt           | 180° (+ / - 90°)           |
| Colour         | silver, anthracite         |
| Length         | 150 mm                     |
| Capacity       | 10 kg                      |