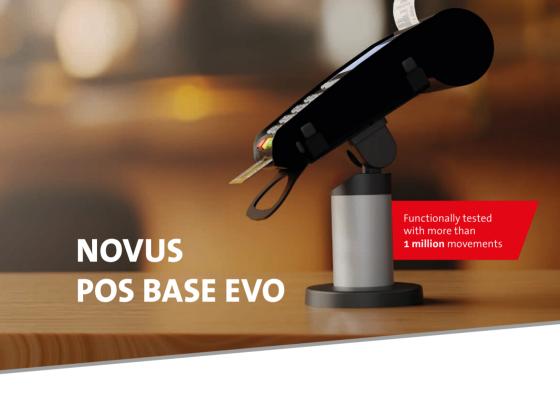

## Create your Point of Sale ergonomic and efficient

The new POS stand "Novus POS base evo" for payment terminals and tablets up to 10 Kg combines function and flexibility. Easily mounted through-desk or screw-on the POS base evo can be used in almost every type of checkout, restaurant or shop counter.

## **NOVUS POS base evo**

High quality aluminum base with hidden cable management and tilt/turn connect joint.

- Novus connect joint to adapt all kind of POS connect plates (Payment terminals, printer, tablets, etc.)
- 2-in-1 desk mounting for through-desk or screw-on tabletop adaption