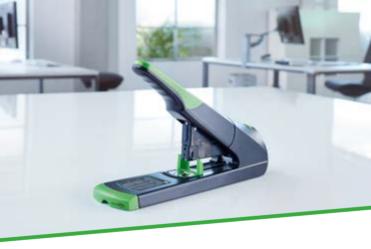

## NOVUS B 50 re+new

The heavy-duty stapler B 50 re+new is a powerful tool for stapling large paper quantities of up to 140 sheets. With its high proportion of recycled plastic, it brings sustainable power to the office.

## NOVUS B 50 re+new | heavy-duty stapler

- Anti-blocking system (ABS) for convenient, trouble-free stapling
- Press button loading system with double, spring-mounted staple guide
- Movable anvil for quickly changing between parallel and bypass stapling
- Integrated storage box for staples