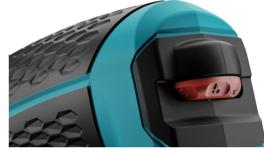

#### Staple anywhere without the strain.

Our new cordless staple guns were developed specifically for professional use. Their optimal centre of gravity and ergonomic grip make them ideal for continuous, fatigue-free working on construction sites and in workshops, while their powerful CAS rechargeable battery offers the benefits of an electric staple gun at locations with no power outlet.

Speed

Rapid-fire function: fires three staples per second so you can work faster

Precision

Distance holder for parallel lines of staples and long nozzle for precise working

Depth stop

No matter how hard or soft the material: staples are always inserted to optimal depth

Ergonomics

Optimal centre of gravity and ergonomic grip for fatigue-free working