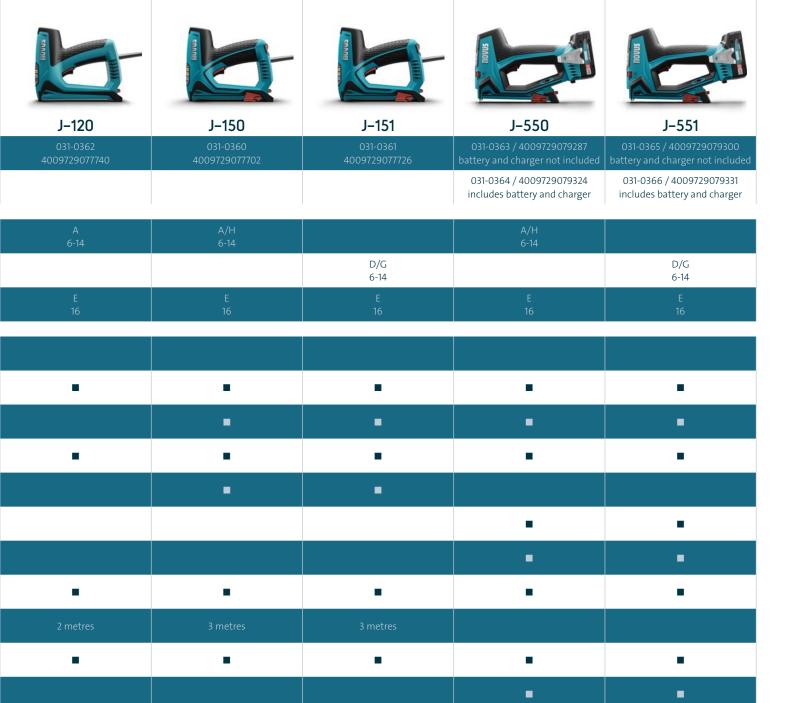

# S **M** ATU I

J-51

J-50

| S | PU: Single device pack including starter staple se |  |  |
|---|----------------------------------------------------|--|--|
| ≣ | Article number / EAN                               |  |  |
|   | PU: System case including hattery charger and st   |  |  |

Article number / EAN

| lammern | Fine wire staple for cloth and fabric  Type / length in mm | A/H<br>6-14 |             |
|---------|------------------------------------------------------------|-------------|-------------|
|         | Flat wire staple for sheeting<br>Type / length in mm       |             | D/G<br>4-10 |
|         | Nail Type / length in mm                                   | E<br>16     | E<br>16     |
|         |                                                            |             |             |
|         | Handle lock                                                | _           | _           |

| nng          | Staple window<br>so you can easily check fill level                      | • | • |
|--------------|--------------------------------------------------------------------------|---|---|
|              | <b>Distance holder</b> for a neat, parallel line of staples              |   |   |
|              | Precision nozzle for exact working                                       | • | • |
| Ausstattun   | Impact force adjustment for optimally inserted staples                   |   |   |
| Features/Aus | <b>Depth stop</b> for optimally inserted staples                         |   |   |
|              | Belt hook, attachable on either side<br>so your tacker is always to hand |   |   |
|              | Ergonomic grip design                                                    |   |   |