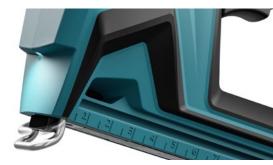

Speed

Rapid-fire function: fires three staples per second so you can work faster

Precision

Distance holder for parallel lines of staples and long nozzle for precise working

Depth stop

No matter how hard or soft the material: staples are always inserted to optimal depth

#### Precision

Distance holder for parallel lines of staples and long nozzle for precise working