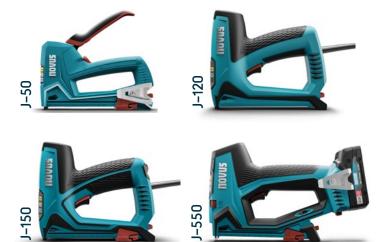

#### Always ready to go.

They function mechanically for extremely flexible use: our new professional hand staplers are designed for specific jobs on construction sites and in workshops. We recommend the J-50 for upholstering and the J-51 for attaching sheeting. Smart product details allow easy, precise and ergonomic working.