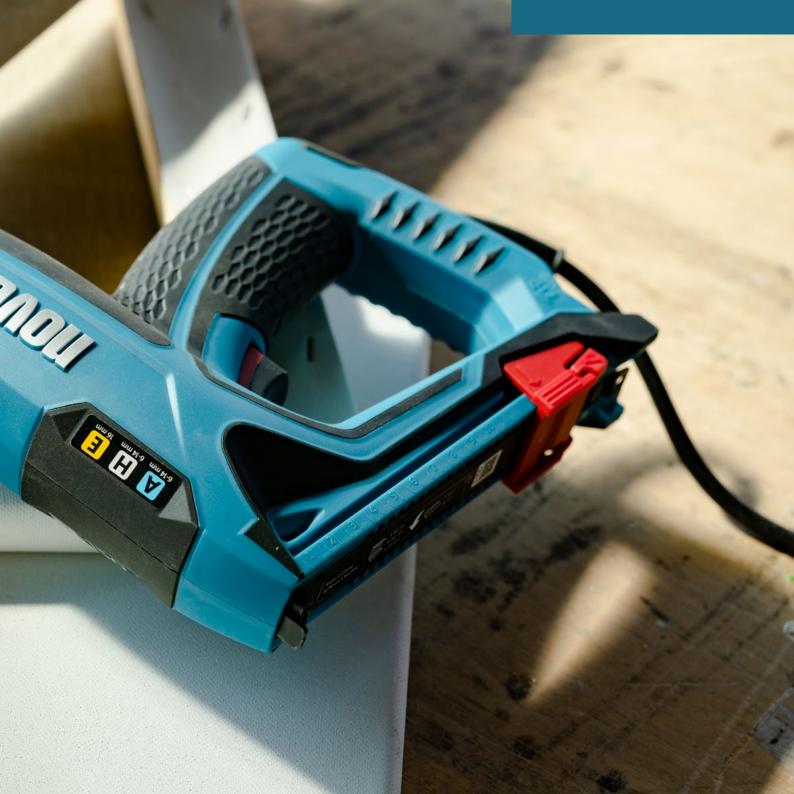

Impact force adjustment

Whether soft- or hardwood: always the right impact force for every job

Integrated staple pusher

For fast and easy reloading

Precision

Distance holder for parallel lines of staples and long nozzle for precise working

#### Impact force adjustment

Whether soft- or hardwood: always the right impact force for every job