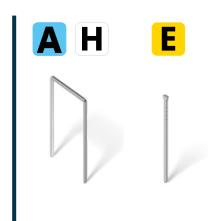

Article number / EAN

| lammern | Fine wire staple for cloth and fabric  Type / length in mm | A/H<br>6-14 |             |
|---------|------------------------------------------------------------|-------------|-------------|
|         | Flat wire staple for sheeting<br>Type / length in mm       |             | D/G<br>4-10 |
|         | Nail Type / length in mm                                   | E<br>16     | E<br>16     |
|         |                                                            |             |             |
|         | Handle lock                                                | _           | _           |