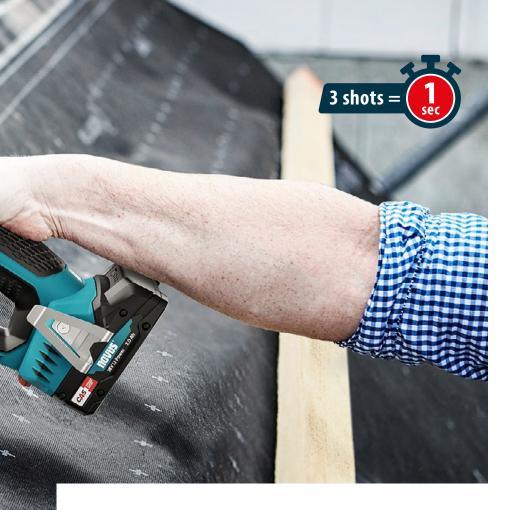

Speed

Rapid-fire function: fires three staples per second so you can work faster

Precision

Distance holder for parallel lines of staples and long nozzle for precise working

Depth stop

No matter how hard or soft the material: staples are always inserted to optimal depth