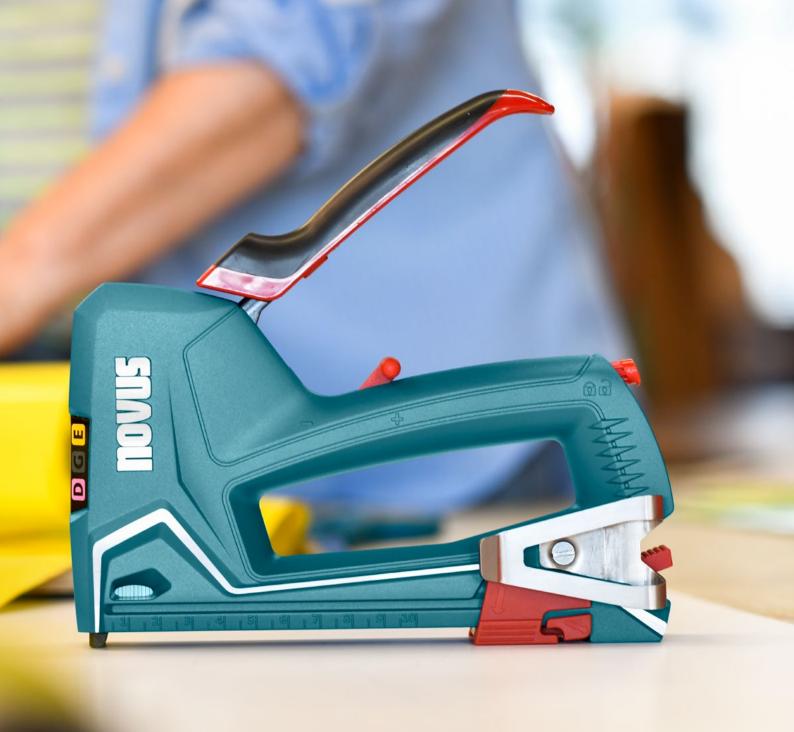

#### Always ready to go.

They function mechanically for extremely flexible use: our new professional hand staplers are designed for specific jobs on construction sites and in workshops. We recommend the J-50 for upholstering and the J-51 for attaching sheeting. Smart product details allow easy, precise and ergonomic working.

#### Impact force adjustment

Whether soft- or hardwood: always the right impact force for every job

#### Precision

Distance holder for parallel lines of staples and long nozzle for precise working