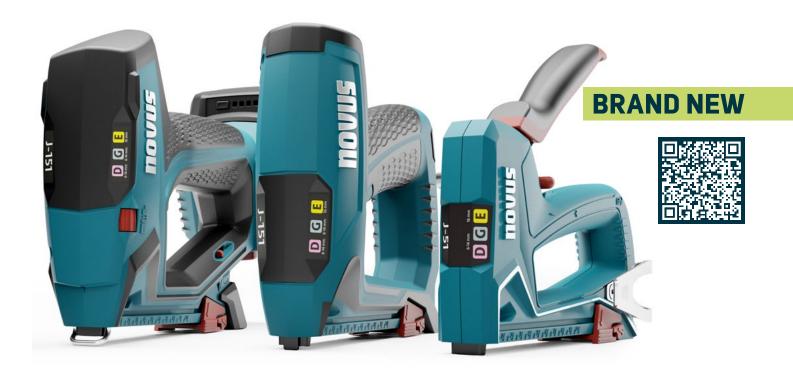

#### Always ready to go.

They function mechanically for extremely flexible use: our new professional hand staplers are designed for specific jobs on construction sites and in workshops. We recommend the J-50 for upholstering and the J-51 for attaching sheeting. Smart product details allow easy, precise and ergonomic working.