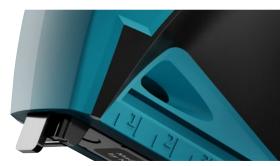

#### Always ready to go.

They function mechanically for extremely flexible use: our new professional hand staplers are designed for specific jobs on construction sites and in workshops. We recommend the J-50 for upholstering and the J-51 for attaching sheeting. Smart product details allow easy, precise and ergonomic working.

**Ergonomics**Lightweight, handy aluminium housing

#### Always to hand

Belt hook for easy attachment to work clothing enables streamlined workflows