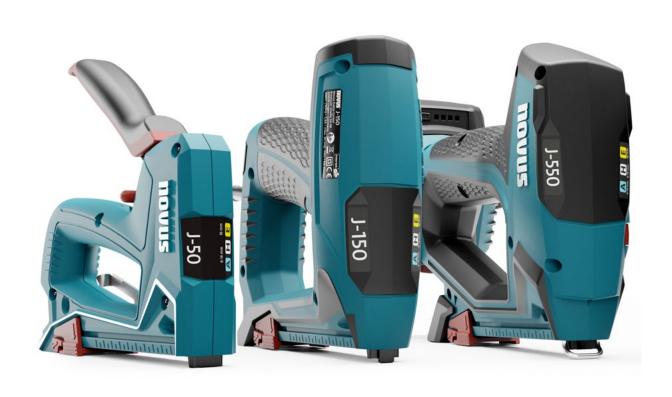

#### Always ready to go.

They function mechanically for extremely flexible use: our new professional hand staplers are designed for specific jobs on construction sites and in workshops. We recommend the J-50 for upholstering and the J-51 for attaching sheeting. Smart product details allow easy, precise and ergonomic working.