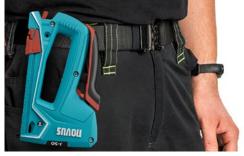

#### Always to hand

Belt hook for easy attachment to work clothing enables streamlined workflows