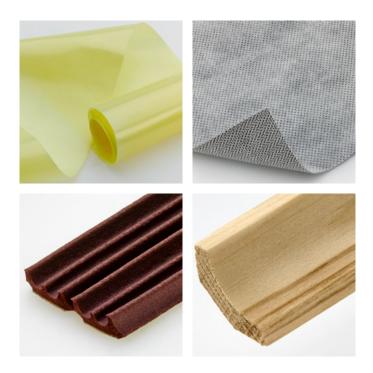

### FLAT WIRE STAPLES + NAILS

SHEETING
VAPOUR BARRIER SHEETING
(TAR/CARD)BOARD
INSULATION MATS
(FAUX) LEATHER/CORK
ALUMINIUM-LAMINATED PRODUCTS
WEATHER STRIPS
WAXED AND OILED PAPER