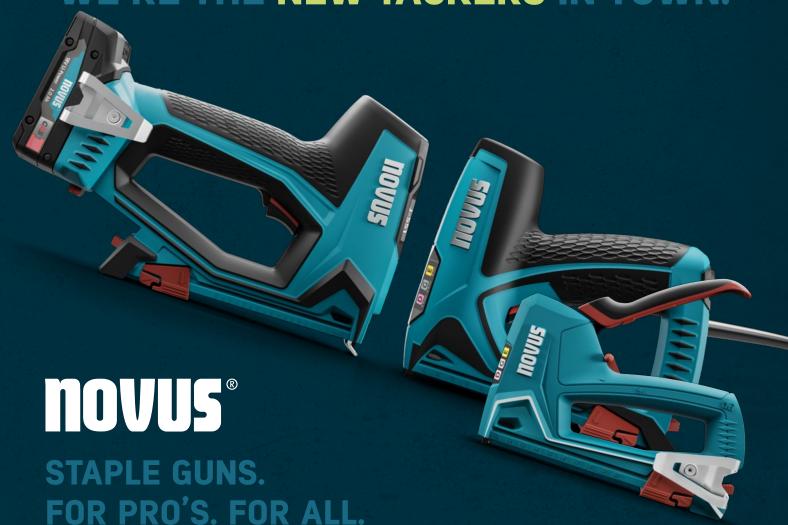

## WATCH OUT!

WE'RE THE NEW TACKERS IN TOWN.

# PRECISION. ERGONOMICS. DURABILITY.

### DESIGNED FOR YOUR JOB.

Novus is a German manufacturer of professional staple guns for construction sites and workshops. We have been continuously improving our staple guns since we first launched them in 1950, and our engineers are always developing innovative product features to make your job easier. As tacker specialists, we now present an entirely new professional range of cordless, electric and hand tacker.