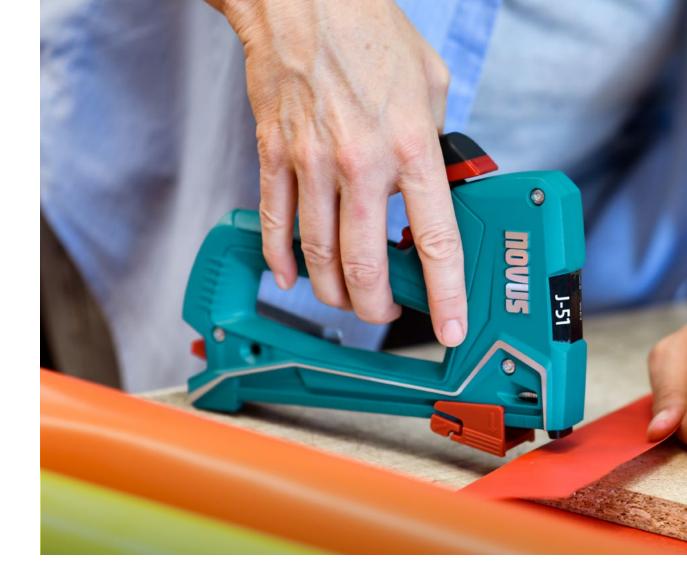

#### Always ready to go.

They function mechanically for extremely flexible use: our new professional hand staplers are designed for specific jobs on construction sites and in workshops. We recommend the J-50 for upholstering and the J-51 for attaching sheeting. Smart product details allow easy, precise and ergonomic working.

#### Precision

Distance holder for parallel lines of staples and long nozzle for precise working