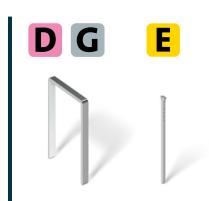

Article number / EAN

| lammern | Fine wire staple for cloth and fabric  Type / length in mm | A/H<br>6-14 |             |
|---------|------------------------------------------------------------|-------------|-------------|
|         | Flat wire staple for sheeting<br>Type / length in mm       |             | D/G<br>4-10 |
|         | Nail Type / length in mm                                   | E<br>16     | E<br>16     |
|         |                                                            |             |             |
|         | Handle lock                                                | _           | _           |