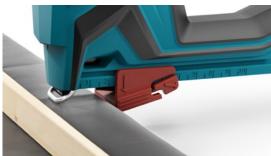

Speed

Rapid-fire function: fires three staples per second so you can work faster

Precision

Distance holder for parallel lines of staples and long nozzle for precise working

Depth stop

No matter how hard or soft the material: staples are always inserted to optimal depth

#### Precision

Distance holder for parallel lines of staples and long nozzle for precise working