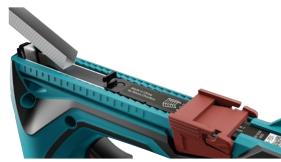

Impact force adjustment

Whether soft- or hardwood: always the right impact force for every job

Integrated staple pusher

For fast and easy reloading

Precision

Distance holder for parallel lines of staples and long nozzle for precise working

Convenience

Extra-long 3-metre cable for flexible working, even on ceilings