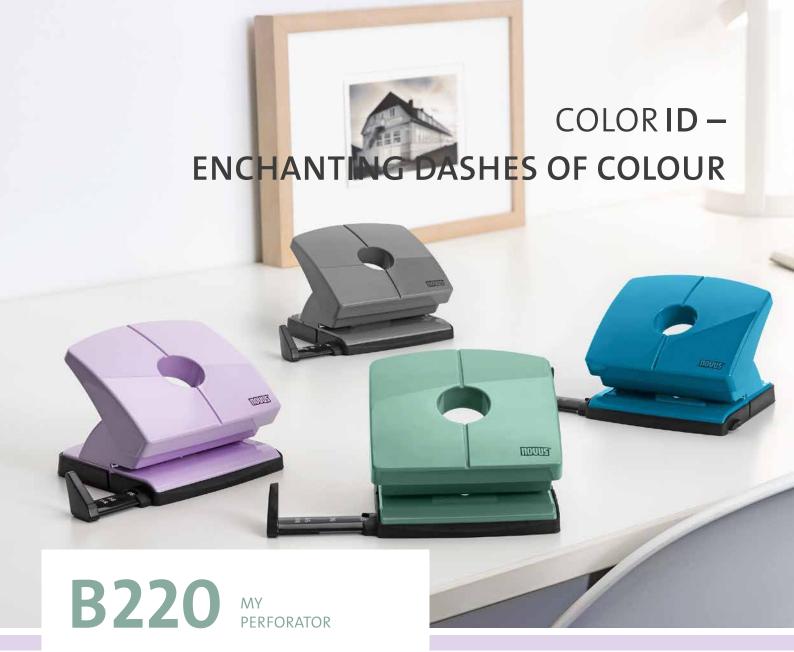

## **RELIABLE OFFICE ACCESSORIES WITH STYLE**

The NOVUS B 220 perforators are trusted companions in your daily working life: they can precisely and reliably perforate up to 20 sheets of paper. Other impressive features: the securely engaging paper guide with easily legible format markings, the non-slip base that can be partially opened for emptying and easily reclosed and the ability to accurately perforate a variety of formats. Good looks and top functionality in perfect harmony — what more could you want?

Articlenumber 025-0652 025-0653 025-0654 025-0656

Colour pretty mellow bright smart petrol grey

Features

You will be able to enjoy our reliable office products for many years to come, thanks to established Novus quality.