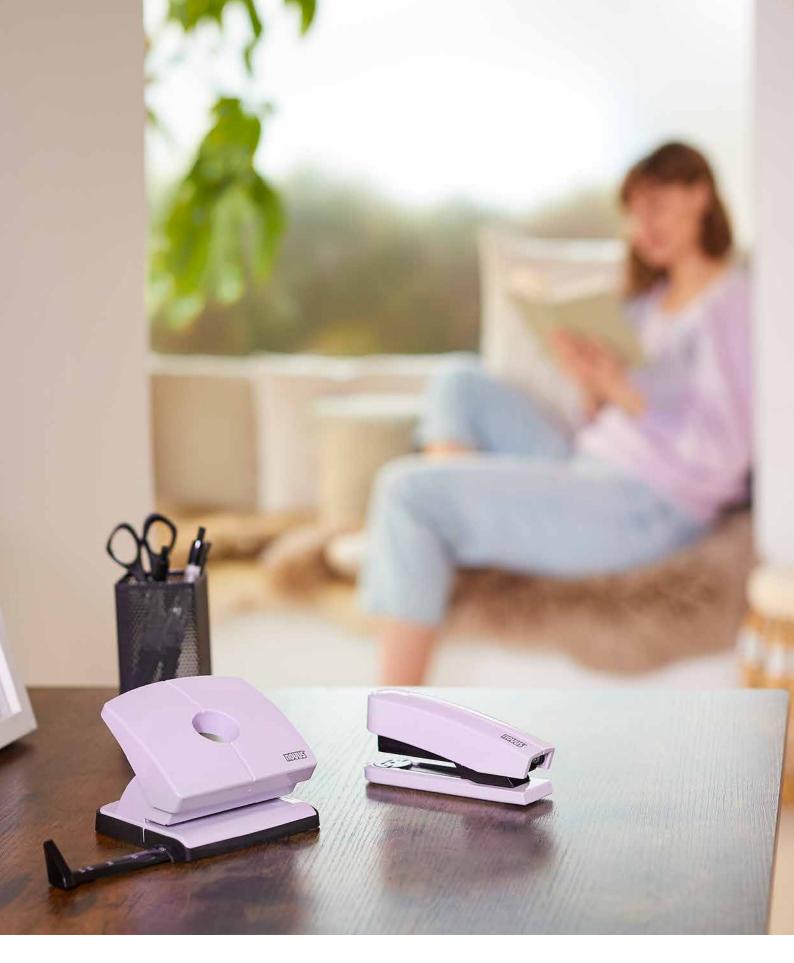

## STYLISH AND FUNCTIONAL

With their stylish colours, NOVUS B 2 staplers are pleasing to the eye at the office. But simply looking good is not enough: with a stapling capacity of up to 25 sheets, they breeze through day-to-day tasks in the (home) office. The easy-to-operate top-loading mechanism makes inserting staples quick and easy. The reversible anvil provides flexibility, enabling closed, permanent stapling as well as open — and therefore non-permanent — stapling. Another option is for paper to be pinned, e.g. to a corkboard. The right staples for the job, type 24/6 DIN SUPER, are included. So you can get stapling straight way!

## **RELIABLE OFFICE ACCESSORIES WITH STYLE**

The NOVUS B 220 perforators are trusted companions in your daily working life: they can precisely and reliably perforate up to 20 sheets of paper. Other impressive features: the securely engaging paper guide with easily legible format markings, the non-slip base that can be partially opened for emptying and easily reclosed and the ability to accurately perforate a variety of formats. Good looks and top functionality in perfect harmony — what more could you want?