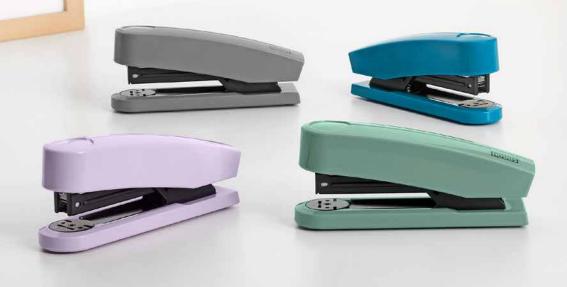

B2 MY

## STYLISH AND FUNCTIONAL

With their stylish colours, NOVUS B 2 staplers are pleasing to the eye at the office. But simply looking good is not enough: with a stapling capacity of up to 25 sheets, they breeze through day-to-day tasks in the (home) office. The easy-to-operate top-loading mechanism makes inserting staples quick and easy. The reversible anvil provides flexibility, enabling closed, permanent stapling as well as open — and therefore non-permanent — stapling. Another option is for paper to be pinned, e.g. to a corkboard. The right staples for the job, type 24/6 DIN SUPER, are included. So you can get stapling straight way!

| Article-<br>number | 020-1951          | 020-1952       | 020-1953         | 020-1956      |
|--------------------|-------------------|----------------|------------------|---------------|
| Colour             | pretty<br>lilac   | mellow<br>mint | bright<br>petrol | smart<br>grey |
| Features           | 10 Years Garantee |                |                  |               |