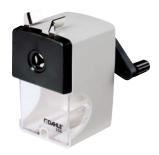

## Pencil sharpener 155

- Large waste container allows for less frequent emptying
- High-quality steel cutting head for professional results
- Sturdy desk clamp for secure attachment to the desk
- Automatic sharpening cut-out for a perfect tip

| Article number   | 00155-20094             |
|------------------|-------------------------|
| Туре             | manual pencil sharpener |
| Pencils, dia. mm | 12,0                    |
| material of case | Plastic                 |
| Tip shape        | adjustable              |
| Colours          |                         |
| EAN              | 4007885001555           |
|                  |                         |