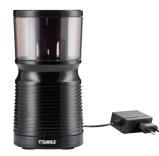

## Pencil sharpener 210

- Transparent, high-volume shavings compartment
- High-quality steel cutting head for professional results
- Suction pads on the underside for secure positioning
- Adjustable tip shape

- Sturdy plastic enclosure
- Machine can be removed from the docking station for easy emptying
- Changing the sharpening head no tools required

| 00210-14410               | 00210-14411                                                        |
|---------------------------|--------------------------------------------------------------------|
| electric pencil sharpener | electric pencil sharpener                                          |
| 8 - 11                    | 8 - 11                                                             |
| Plastic                   | Plastic                                                            |
| 230 V connection          | 230 V connection                                                   |
|                           |                                                                    |
| 4009729066317             | 4009729066348                                                      |
|                           | electric pencil sharpener<br>8 - 11<br>Plastic<br>230 V connection |