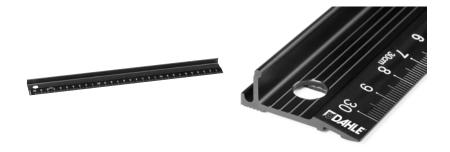

## Cutting ruler 10683

- High-quality cutting ruler made of black anodised aluminium Tall cutting guard (12.5 mm) which effectively prevents injufor long life
- Easy-to-read centimetre graduation for maximum precision while cutting
- The 4 mm high cutting edge ensures accurate cutting and a long service life of the ruler
- ries to fingers and thumbs
- A raised ridge stops ink from smudging
- No slipping when drawing or cutting thanks to 15 mm wide anti-slip strip underneath