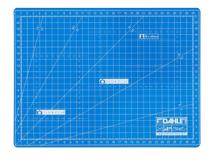

## Cutting mat 10690

- and self-healing cutting surface
- Cutting mat with sturdy 5-layer design with cut-resistant core The DAHLE cutting mats are printed on both sides that way both sides can be used, and a long service life is guaranteed
- Clearly arranged guide lines for optimum positioning of the material being cut

| Article number               | 10690-21028         |
|------------------------------|---------------------|
| Туре                         | A4 size cutting mat |
| Dimensions (H x W):          | 22 x 30 cm          |
| EAN                          | 4007885106908       |
| Format lines for photographs | 7x10cm              |
|                              | 9x13cm              |
|                              | 2 3/4"x4"           |
|                              | 3 1/2"x5"           |
| Format lines for passports   | 35x45 mm            |
| Format lines DIN formats     | A4                  |