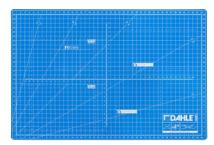

## Cutting mat 10691

- Cutting mat with sturdy 5-layer design with cut-resistant core The DAHLE cutting mats are printed on both sides that way and self-healing cutting surface
- Clearly arranged guide lines for optimum positioning of the material being cut
- both sides can be used, and a long service life is guaranteed

| Article number               | 10691-20938         |
|------------------------------|---------------------|
| Туре                         | A3 size cutting mat |
| Dimensions (H x W):          | 30 x 45 cm          |
| EAN                          | 4007885106915       |
| Format lines for photographs | 7x10cm              |
|                              | 9x13cm              |
|                              | 2 3/4"x4"           |
|                              | 3 1/2"x5"           |
| Format lines for passports   | 35x45 mm            |
| Format lines DIN formats     | A3                  |
|                              | A4                  |