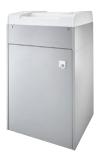

## VolumePRO (190 L) 119

- Powerful document shredder for large volumes
- Integrated photoelectric sensor with convenience electronics for automatic start-stop enables fast availability and safe use
- Automatic safety shut-off when the waste container is full or the door is open
- Optical waste level indicator

## VolumePRO (190 L) 119

Dahle Waste 119 document shredder

Dahle Waste 119 document shredder

P-2 security: recommended, for example, for data media containing internal data that are to be made illegible

Sturdy waste boxes for permanent use with models 20390 to 20397