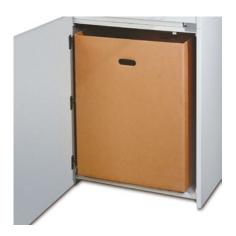

## VolumePRO (190 L) 119

Dahle Waste 119 document shredder

Dahle Waste 119 document shredder

P-2 security: recommended, for example, for data media containing internal data that are to be made illegible

Sturdy waste boxes for permanent use with models 20390 to 20397