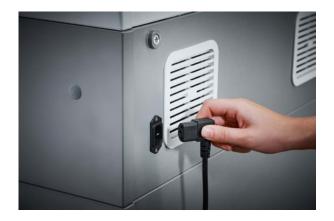

Detachable IEC power plug makes the document shredder quick and easy to move from A to B

Convenient casters for flexible use