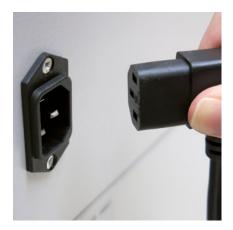

Detachable IEC power plug makes the document shredder quick and easy to move from A to B

Convenient casters for flexible use