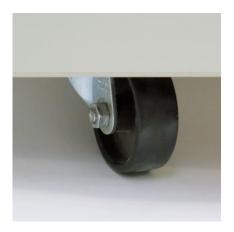

Detachable IEC power plug makes the document shredder quick and easy to move from A to B

Convenient casters for flexible use