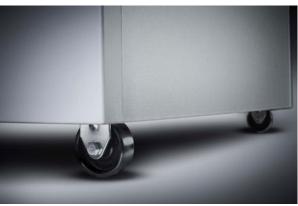

- High-quality, solid-steel cutters in special steel for a guaranteed long service life
- 6 strong waste bags included
- · Convenient casters for greater mobility
- Great performance from 1900 watts of power

Detachable IEC power plug makes the document shredder quick and easy to move from A to B

Convenient casters for flexible use