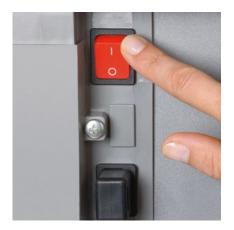

Separate main switch is located on the rear of the document shredder and completely disconnects it from the mains power supply

Detachable IEC power plug makes the document shredder quick and easy to move from A to B