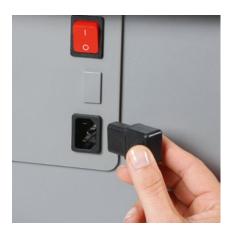

Separate main switch is located on the rear of the document shredder and completely disconnects it from the mains power supply

Detachable IEC power plug makes the document shredder quick and easy to move from A to B