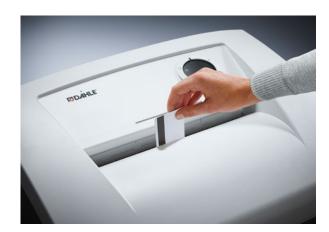

## Document shredders DAHLE 206

Reliably destroys cards

Separate CD feed opening with dedicated collection bin for environmentally friendly waste separation and secure destruction

Dahle Waste 206 document shredder