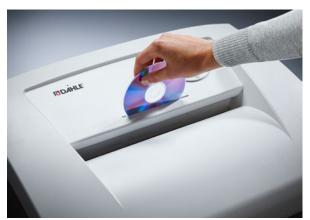

## Document shredders DAHLE 206

Reliably destroys cards

Separate CD feed opening with dedicated collection bin for environmentally friendly waste separation and secure destruction

Dahle Waste 206 document shredder