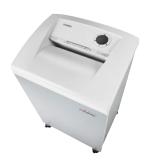

## **Document shredders DAHLE 206**

- · Team document shredder for professional use
- · Separate CD feed opening and waste container for reliable, environmentally-friendly shredding
- Doors open wide for easy emptying of waste container
- Intuitive, user-friendly illuminated control panel with audio
- Device shuts down automatically after 30 minutes without
- Electronic start and stop function controlled by integrated light barrier
- · Automatic paper reverse function clears excess paper
- Convenient feeding and reversing function for manual

- · Automatic safety shut-off when the waste container is full or the door is open
- · Optical waste level indicator
- High-quality solid steel cutting rollers made of special steel for guaranteed long lifetime
- · Pull-out waste container
- Powerful motor ensures high performance and longer run times
- Extremely quiet operation
- Convenient swivel castors, two of which are lockable, with 5 cm ground clearance for greater mobility
- · Easy-to-reach main switch on rear of device
- · Practical cold-device plug can be detached from document