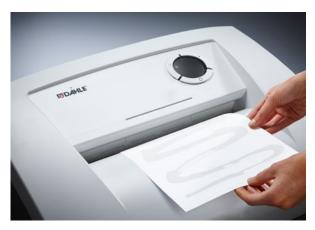

## **Document shredders DAHLE 206**

- · Team document shredder for professional use
- · Separate CD feed opening and waste container for reliable, environmentally-friendly shredding
- Doors open wide for easy emptying of waste container
- Intuitive, user-friendly illuminated control panel with audio
- Device shuts down automatically after 30 minutes without
- Electronic start and stop function controlled by integrated light barrier
- · Automatic paper reverse function clears excess paper
- Convenient feeding and reversing function for manual