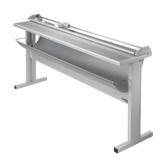

## Rotary trimmer 450

- Professional guillotine for cutting oversized formats
- Anti-static base made from aluminium with DIN format lines
- Self-sharpening steel rotary blade enclosed in safety cutting head, ground
- Ground steel lower blade
- Automatic clamping while cutting provides reliable hold
- Maximum material quantity for paper: 55–250 gsm | Card: max. 1 mm | Sheeting/film: max. 0.5 mm | Laminate: max. 0.5 mm
- Includes stand with practical collection tray for optimum working height of 90 cm

| Article number                       | 00450-53061       |
|--------------------------------------|-------------------|
| Cutting length (mm)                  | 1500              |
| DIN                                  | AO                |
| Cutting capacity (mm)                | 1                 |
| Table size (overall dimensions) (mm) | 1.742 mm x 460 mm |
| FAN                                  | 4007885258515     |