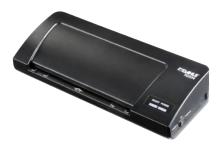

## Laminator 70204

- Reliable lamination for permanent protection from dirt and moisture
- Two heated silicone rollers
- Preheat time ~30 seconds
- Device shuts down automatically after 30 minutes without use
- · Laminating in photo quality
- Laminating speed 500 mm/minute
- Maximum thickness of item being laminated 0,5 mm
- Anti-lock system to safely remove laminated sheets

| Article number           | 70204-14585    |
|--------------------------|----------------|
| Туре                     | Laminator      |
| Max. working width in mm | 230            |
| DIN                      | A4             |
| Max. film thickness      | 2 x 125        |
| Power consumption        | 575            |
| Dimensions W x H x D     | 360 x 78 x 150 |
| EAN                      | 4009729067116  |