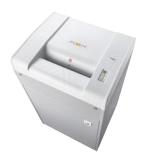

## VolumePRO (190 L) 719

- Powerful document shredder for large volumes
- Integrated photoelectric sensor with convenience electronics for automatic start-stop enables fast availability and safe use
- Automatic safety shut-off when the waste container is full or the door is open
- Optical waste level indicator

- · High-quality, solid-steel cutters in special steel for a guaranteed long service life
- 6 strong waste bags included
- · Convenient casters for greater mobility
- Model 20394, 1650 watts
- 5-year guarantee on cutting rollers for models with security levels P-6 and P-7

## VolumePRO (190 L) 719

Detachable IEC power plug makes the document shredder quick and easy to move from A to B  $\,$ 

Dahle Top Secret 719 document shredder

Convenient casters for flexible use

P-7 security: recommended for data media containing top secret data demanding maximum security measures