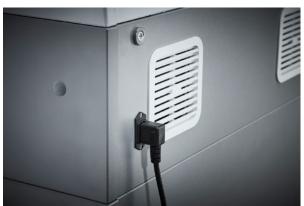

## VolumePRO (190 L) 719

Detachable IEC power plug makes the document shredder quick and easy to move from A to B  $\,$ 

Dahle Top Secret 719 document shredder

Convenient casters for flexible use

P-7 security: recommended for data media containing top secret data demanding maximum security measures

Sturdy waste boxes for permanent use with models 20390 to 20397

Detachable IEC power plug makes the document shredder quick and easy to move from A to B  $\,$ 