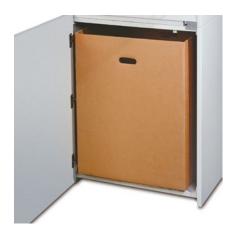

Sturdy waste boxes for permanent use with models 20390 to 20397

Detachable IEC power plug makes the document shredder quick and easy to move from A to B  $\,$ 