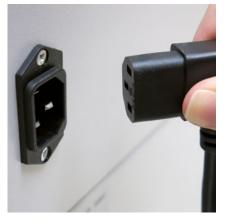

## VolumePRO (190 L) 719

Detachable IEC power plug makes the document shredder quick and easy to move from A to B  $\,$ 

Dahle Top Secret 719 document shredder

Convenient casters for flexible use

P-7 security: recommended for data media containing top secret data demanding maximum security measures

Sturdy waste boxes for permanent use with models 20390 to 20397

Detachable IEC power plug makes the document shredder quick and easy to move from A to B  $\,$ 