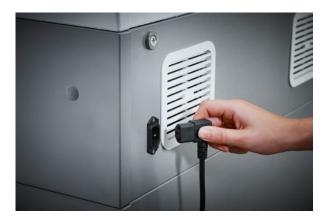

## VolumePRO (190 L) 719

Detachable IEC power plug makes the document shredder quick and easy to move from A to B  $\,$ 

Dahle Top Secret 719 document shredder

Convenient casters for flexible use

P-7 security: recommended for data media containing top secret data demanding maximum security measures

Sturdy waste boxes for permanent use with models 20390 to 20397

Detachable IEC power plug makes the document shredder quick and easy to move from A to B  $\,$ 