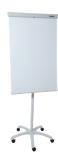

## Flipchart easel 96003

- Spring-loaded support column with quick-action fastener for infinitely variable height adjustment to optimum writing height (top edge of board 220 cm max.)
- White-coated, magnetic, metallic whiteboard for use with dry-wipe whiteboard markers
- Universal flipchart pad holder with adjustable pins securely keeps all commonly used pads securely in place
- Two magnetic metal picture holders that swivel out to the sides for an extended presentation surface
- Clamping bar for holding flipchart pads
- · Practical tray for whiteboard markers and accessories
- Star base on five casters with brake for maximum mobility and firm standing at the point of use

| Article number       | 96003-11893          |
|----------------------|----------------------|
| Туре                 | TEAM flipchart easel |
| Writing surface (cm) | 98 x 66              |
| Overall height       | 220                  |
| EAN code             | 4009729054789        |
|                      |                      |