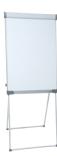

## Flipchart easel 96011

- Easily height-adjustable flipchart that can even be adjusted The flipchart is ready assembled; no tools needed to put it for children to use
- White-coated, magnetic, metallic whiteboard in a stable, aluminium frame; for use with dry-wipe whiteboard markers
- Two picture holders that can be pulled out from the side to enlarge the presentation area
- together
- Practical tray for whiteboard markers and accessories
- Can be folded up and easily stowed away when not in use

| Article number       | 96011-15731                                                                      |
|----------------------|----------------------------------------------------------------------------------|
| Туре                 | PROFESSIONAL flipchart easel                                                     |
| Writing surface (cm) | 95 x 67                                                                          |
| Overall height       | 195                                                                              |
| EAN code             | 4009729071076                                                                    |
| Suitable accessories | Flipchart pad, plain, on offset paper<br>Flipchart pad, squared, on offset paper |