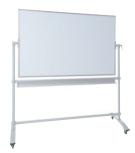

## Basic mobile whiteboard 96180

- Basic mobile whiteboard, white coated writing surface on both sides
- For use with drywipe whiteboard markers
- · Magnetic writing surface
- High-quality extruded aluminium frame with plastic corners for maximum stability
- Sturdy metal frame with 150 cm storage tray for accessories
- Convenient lever for flexible adjustment of the board to any desired position
- Four easy-action castors for maximum mobility, with brakes for firm standing

| Article number       | 96180-12863   |
|----------------------|---------------|
| Writing surface (cm) | 100 x 150     |
| EAN code             | 4009729058282 |