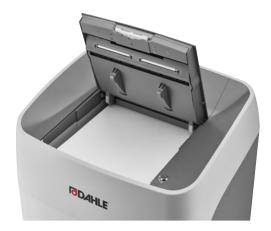

## Document shredders DAHLE ShredMATIC<sup>®</sup> 300

Pull-out waste box for conveniently emptying the document shredder

Shreds stacks of up to 300 sheets at 80 g/m<sup>2</sup>

Manual feed of 9–11 sheets possible