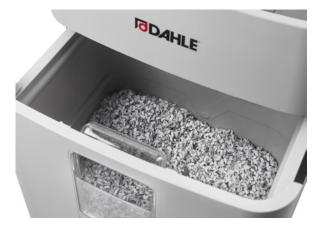

## Document shredders DAHLE ShredMATIC<sup>®</sup> 300

Pull-out waste box for conveniently emptying the document shredder

Shreds stacks of up to 300 sheets at 80 g/m<sup>2</sup>

Manual feed of 9–11 sheets possible