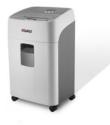

## Document shredders DAHLE ShredMATIC® 300

- Intelligent autofeed document shredder with automatic paper feeder for desk-side use
- MHP<sup>®</sup> (Matrix High-Performance) cutting rollers: high-quality compound steel rollers for a guaranteed long service life
- Patented manufacturing process conserves resources by using significantly less raw material compared to production of traditional cutting rollers
- · Oil- and maintenance-free operation
- Higher performance and greater convenience thanks to MHP cutting rollers
- With automatic motor cut-out after 10 minutes without use
- Integrated photoelectric sensor for automatic start-stop function enables fast availability and safe use
- Automatic paper reverse function clears excess paper

- Convenient feeding and reversing function for manual control
- Automatic safety shut-off when the waste container is full or open
- · Inspection window as optical waste level indicator
- Autofeed function shreds up to 300 sheets (80 gsm) in a single load, with lockable paper feeder
- Overload indicator
- Manual paper feeder, 12-14 sheets of paper (80 gsm)
- Overheating protection with optical indicator
- Pull-out waste container
- Powerful motor ensures high performance and longer run times
- · Convenient swivel castors for greater mobility