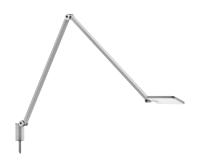

## NOVUS Attenzia task

- Smart LED desktop luminaire with slim-line 2-part aluminium support arm and internal cable routing
- The luminaire can be dimmed to any level and switches off
- Very high luminaire luminous flux of max. 918 lm for perfect illumination
- Extremely energy efficient at Iluminaire luminaire efficiency with 106 lm/W
- · Excellent colour recognition with a high colour rendering index of 86 (>80)
- Energising light colour: warm white (colour temperature 3000 K) or neutral white (colour temperature 4000 K)
- Large operating range: 1015 mm
- · Cable length: approx. 2 m
- High-quality aluminium finish with anodised and galvanised surfaces (silver) and premium-quality painted surfaces in black and white
- Light fitted with LED lights
- This product contains a light source rated energy efficiency class D (range A to G)

1

Average lighting level E = 1586 LUX

| Colours                 | silver               |
|-------------------------|----------------------|
| Version                 | 3000 K (warm white)  |
| Art.No.                 | 730+1209+000         |
| EAN Code                | 4009729070673        |
| Luminaire luminous flux | max. 918 lm          |
| UGR value               | <19                  |
| Colour rendering index  | 86                   |
| Illuminance (E)         | 1,586 LUX            |
| Cable length            | approx. 2 m          |
| Mounting option         | Pin adapter (Ø 13mm) |
| Range                   | 1015 mm              |