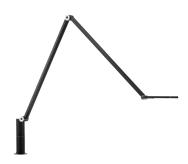

## NOVUS Attenzia task

- Smart LED desktop luminaire with slim-line 2-part aluminium support arm and internal cable routing
- The luminaire can be dimmed to any level and switches off
- Very high luminaire luminous flux of max. 918 lm for perfect illumination
- Extremely energy efficient at Iluminaire luminaire efficiency with 106 lm/W
- · Excellent colour recognition with a high colour rendering index of 86 (>80)
- Energising light colour: warm white (colour temperature 3000 K) or neutral white (colour temperature 4000 K)
- Large operating range: 1015 mm
- · Cable length: approx. 2 m
- High-quality aluminium finish with anodised and galvanised surfaces (silver) and premium-quality painted surfaces in black and white
- Light fitted with LED lights
- This product contains a light source rated energy efficiency class D (range A to G)
- Average lighting level E = 1586 LUX

| Colours                 | black               |
|-------------------------|---------------------|
| Version                 | 3000 K (warm white) |
| Art.No.                 | 730+1218+000        |
| EAN Code                | 4009729070703       |
| Luminaire luminous flux | max. 918 lm         |
| UGR value               | <19                 |
| Colour rendering index  | 86                  |
| Illuminance (E)         | 1,586 LUX           |
| Cable length            | approx. 2 m         |
| Mounting option         | System clamp        |
| Range                   | 1015 mm             |