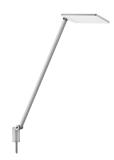

## NOVUS Attenzia complete

- Smart designed LED desk-top luminaire with slim aluminium support arm and internal cable routing for illuminating the entire work space
- The luminaire can be dimmed to any level and switches off automatically
- Extremely high luminaire light efficiency of max. 1708 lm for perfect lighting conditions
- Extremely energy efficient at Iluminaire luminaire efficiency with 83,3 lm/W
- Excellent colour recognition with a high colour rendering index of 86 (>80)
- Energising light colour: warm white (colour temperature 3000 K) or neutral white (colour temperature 4000 K)
- Action radius: 726mm
- · Cable length: approx. 2 m
- · Classy aluminium finish with anodised and galvanised surfaces
- Light fitted with LED lights
- This product contains a light source rated energy efficiency class E (range A to G)
- Average illuminance E = 1714 LUX