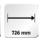

## NOVUS Attenzia complete

- Smart designed LED desk-top luminaire with slim aluminium support arm and internal cable routing for illuminating the entire work space
- The luminaire can be dimmed to any level and switches off automatically
- Extremely high luminaire light efficiency of max. 1708 lm for perfect lighting conditions
- Extremely energy efficient at Iluminaire luminaire efficiency with 83,3 lm/W
- Excellent colour recognition with a high colour rendering index of 86 (>80)
- Energising light colour: warm white (colour temperature 3000 K) or neutral white (colour temperature 4000 K)
- Action radius: 726mm
- · Cable length: approx. 2 m
- · Classy aluminium finish with anodised and galvanised surfaces
- Light fitted with LED lights
- This product contains a light source rated energy efficiency class E (range A to G)
- Average illuminance E = 1714 LUX

| Colours                 | silver               |
|-------------------------|----------------------|
| Version                 | 3000 K (warm white)  |
| Art.No.                 | 730+2109+001         |
| EAN Code                | 4009729070574        |
| Luminaire luminous flux | max. 1,708 lm        |
| UGR value               | <19                  |
| Colour rendering index  | 86                   |
| Illuminance (E)         | 1,714 LUX            |
| Cable length            | approx. 2 m          |
| Mounting option         | Pin adapter (Ø 16mm) |
| Range                   | 726 mm               |