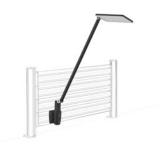

## NOVUS Attenzia complete

- Smart designed LED desk-top luminaire with slim aluminium support arm and internal cable routing for illuminating the entire work space
- The luminaire can be dimmed to any level and switches off automatically
- Extremely high luminaire light efficiency of max. 1708 lm for perfect lighting conditions
- Extremely energy efficient at Iluminaire luminaire efficiency with 83,3 lm/W
- Excellent colour recognition with a high colour rendering index of 86 (>80)
- Energising light colour: warm white (colour temperature 3000 K) or neutral white (colour temperature 4000 K)
- Action radius: 726mm
- · Cable length: approx. 2 m
- · Classy aluminium finish with anodised and galvanised surfaces
- Light fitted with LED lights
- This product contains a light source rated energy efficiency class E (range A to G)
- Average illuminance E = 1714 LUX