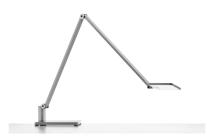

## NOVUS Attenzia task

- Smart LED desktop luminaire with slim-line 2-part aluminium support arm and internal cable routing
- The luminaire can be dimmed to any level and switches off
- Very high luminaire luminous flux of max. 918 lm for perfect illumination
- Extremely energy efficient at Iluminaire luminaire efficiency with 106 lm/W
- · Excellent colour recognition with a high colour rendering index of 86 (>80)
- Energising light colour: warm white (colour temperature 3000 K) or neutral white (colour temperature 4000 K)
- Large operating range: 1015 mm
- · Cable length: approx. 2 m
- High-quality aluminium finish with anodised and galvanised surfaces (silver) and premium-quality painted surfaces in black and white
- Light fitted with LED lights
- This product contains a light source rated energy efficiency class D (range A to G)

1

Average lighting level E = 1586 LUX

| Colours                 | silver                  |
|-------------------------|-------------------------|
| Version                 | 4,000 K (neutral white) |
| Art.No.                 | 740+1299+000            |
| EAN Code                | 4009729067611           |
| Luminaire luminous flux | max. 918 lm             |
| UGR value               | <19                     |
| Colour rendering index  | 86                      |
| Illuminance (E)         | 1,586 LUX               |
| Cable length            | approx. 2 m             |
| Mounting option         | Base                    |
| Range                   | 1015 mm                 |