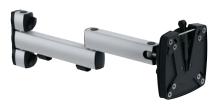

## NOVUS TSS folding arm II

- High quality infinitely height adjustable 2-part monitor support arm
- For monitors up to approx. 32 inch
- Monitor width approx. 710 mm
- Easy mounting of the monitor by QuickRelease, suitable for VESA standard 75/100
- Mounting of flat screens up to 10 kg

- Restrict movement by tightening the joints
- Ergonomic monitor setting by various joints
- Range: 450 mm
- Perfect cable management by cable clips
- In high-quality aluminium and metal
- Removable clamping grips for protection from theft
- Obligatory supplement is a TSS column