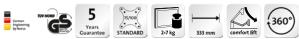

## NOVUS Clu Duo

- 2-part monitor supporting arm with gas spring technology for comfortable, ergonomic adjustment
- For monitors up to approx. 27 inch
- Easy mounting of the monitor by QuickRelease, suitable for VESA standard 75/100
- Carrying capacity: Monitor weight 2-7 kg
- Adjustable inhibition

- 360° rotatable with adjustable stop to 180°
- Range: 333 mm
- The pivot function allows you to use monitors in both portrait and landscape format.
- Perfect cable management by cable clips
- Quick and easy mounting

| Colours         | white         |
|-----------------|---------------|
| Art.No.         | 990+4001+000  |
| EAN Code        | 4009729072752 |
| Mounting option | without mount |
| Range           | 333 mm        |