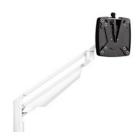

## NOVUS Clu Duo

- 2-part monitor supporting arm with gas spring technology for comfortable, ergonomic adjustment
- For monitors up to approx. 27 inch
- Easy mounting of the monitor by QuickRelease, suitable for VESA standard 75/100
- Carrying capacity: Monitor weight 2-7 kg
- Adjustable inhibition

- 360° rotatable with adjustable stop to 180°
- Range: 333 mm
- The pivot function allows you to use monitors in both portrait and landscape format.
- Perfect cable management by cable clips
- Quick and easy mounting