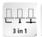

## NOVUS Clu Duo XL C, with table mount

- · The dual-monitor solution with gas spring for easy, ergonomic monitor adjustment
- For monitors up to approx. 34 inch
- Suitable for monitor widths up to 838 mm
- Flexible 3-in-1 table mount for clamp, cable port or drilling screw, for a tabletop thickness of 10-50 mm
- · Easy mounting of the monitor by QuickRelease, suitable for VESA standard 75/100
- For mounting two flat screens of 2 7 kg each and a max. monitor width of 838 mm
- Adjustable inhibition
- 360° rotatable with adjustable stop to 180°
- Range: 433 mm
- The pivot function allows you to use monitors in both portrait and landscape format.
- Perfect cable management by cable clips
- · Quick and easy mounting