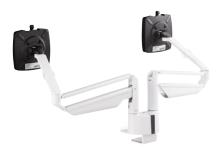

## NOVUS Clu Duo XL C, with table mount

- · The dual-monitor solution with gas spring for easy, ergonomic monitor adjustment
- For monitors up to approx. 34 inch
- Suitable for monitor widths up to 838 mm
- Flexible 3-in-1 table mount for clamp, cable port or drilling screw, for a tabletop thickness of 10-50 mm
- · Easy mounting of the monitor by QuickRelease, suitable for VESA standard 75/100
- For mounting two flat screens of 2 7 kg each and a max. monitor width of 838 mm
- Adjustable inhibition
- 360° rotatable with adjustable stop to 180°
- Range: 433 mm
- The pivot function allows you to use monitors in both portrait and landscape format.
- Perfect cable management by cable clips
- · Quick and easy mounting