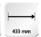

## NOVUS Clu Duo XL C, with table mount

- · The dual-monitor solution with gas spring for easy, ergonomic monitor adjustment
- For monitors up to approx. 34 inch
- Suitable for monitor widths up to 838 mm
- Flexible 3-in-1 table mount for clamp, cable port or drilling screw, for a tabletop thickness of 10-50 mm
- · Easy mounting of the monitor by QuickRelease, suitable for VESA standard 75/100
- For mounting two flat screens of 2 7 kg each and a max. monitor width of 838 mm
- Adjustable inhibition
- 360° rotatable with adjustable stop to 180°
- Range: 433 mm
- The pivot function allows you to use monitors in both portrait and landscape format.
- Perfect cable management by cable clips
- · Quick and easy mounting

| Colours         | white         |
|-----------------|---------------|
| Art.No.         | 990+4011+001  |
| EAN Code        | 4009729078143 |
| Mounting option | Table mount   |
| Range           | 433 mm        |