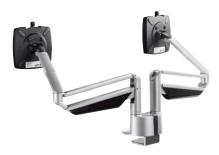

## NOVUS Clu Duo XL C, with table mount

- · The dual-monitor solution with gas spring for easy, ergonomic monitor adjustment
- For monitors up to approx. 34 inch
- Suitable for monitor widths up to 838 mm
- Flexible 3-in-1 table mount for clamp, cable port or drilling screw, for a tabletop thickness of 10-50 mm
- Easy mounting of the monitor by QuickRelease, suitable for VESA standard 75/100
- For mounting two flat screens of 2 7 kg each and a max. monitor width of 838 mm
- Adjustable inhibition
- 360° rotatable with adjustable stop to 180°
- Range: 433 mm
- The pivot function allows you to use monitors in both portrait and landscape format.
- Perfect cable management by cable clips
- · Quick and easy mounting