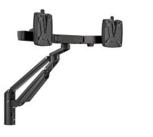

## NOVUS Clu Plus X2

- Powerful 2-part monitor arm with gas spring technology for comfortable, ergonomic adjustment of two monitors
- Dual-monitor crossbar with adjustable viewing angle for concave monitor positioning
- For monitors up to approx. 27 inch
- Suitable for monitor widths up to 670 mm
- QuickRelease for easy and convenient monitor mounting, suitable for VESA standard 75/100
- Carrying capacity: Monitor weight 2 x 2,5 7 kg

- Adjustable inhibition
- 360° rotatable with adjustable stop to 180°
- Range: 375 mm
- Height adjustment range 300 mm (VESA centre 180 mm to 480 mm above tabletop)
- Perfect cable management by cable clips
- Obligatory supplement is a Clu Plus mounting
- Quick and easy mounting