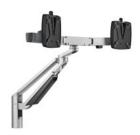

## NOVUS Clu Plus X2

- Powerful 2-part monitor arm with gas spring technology for comfortable, ergonomic adjustment of two monitors
- Dual-monitor crossbar with adjustable viewing angle for concave monitor positioning
- For monitors up to approx. 27 inch
- Suitable for monitor widths up to 670 mm
- QuickRelease for easy and convenient monitor mounting, suitable for VESA standard 75/100
- Carrying capacity: Monitor weight 2 x 2,5 7 kg

- · Adjustable inhibition
- 360° rotatable with adjustable stop to 180°
- Range: 375 mm
- Height adjustment range 300 mm (VESA centre 180 mm to 480 mm above tabletop)
- Perfect cable management by cable clips
- Obligatory supplement is a Clu Plus mounting
- Quick and easy mounting