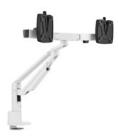

## NOVUS Clu Plus X2

- Powerful 2-part monitor arm with gas spring technology for comfortable, ergonomic adjustment of two monitors
- Dual-monitor crossbar with adjustable viewing angle for concave monitor positioning
- For monitors up to approx. 27 inch
- Suitable for monitor widths up to 670 mm
- Flexible 3-in-1 table mount for clamp, cable port or drilling screw, for a tabletop thickness of 10–50 mm
- · QuickRelease for easy and convenient monitor mounting, suitable for VESA standard 75/100
- Carrying capacity: Monitor weight 2 x 2,5 7 kg
- Adjustable inhibition
- 360° rotatable with adjustable stop to 180°
- Range: 375 mm
- Height adjustment range 300 mm (VESA centre 180 mm to 480 mm above tabletop)
- Perfect cable management by cable clips
- · Quick and easy mounting

| Colours         | white         |
|-----------------|---------------|
| Art.No.         | 992+2011+000  |
| EAN Code        | 4009729072240 |
| Mounting option | Table mount   |
| Range           | 375 mm        |