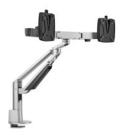

## NOVUS Clu Plus X2

- Powerful 2-part monitor arm with gas spring technology for comfortable, ergonomic adjustment of two monitors
- Dual-monitor crossbar with adjustable viewing angle for concave monitor positioning
- For monitors up to approx. 27 inch
- Suitable for monitor widths up to 670 mm
- Flexible 3-in-1 table mount for clamp, cable port or drilling screw, for a tabletop thickness of 10–50 mm
- · QuickRelease for easy and convenient monitor mounting, suitable for VESA standard 75/100
- Carrying capacity: Monitor weight 2 x 2,5 7 kg
- Adjustable inhibition
- 360° rotatable with adjustable stop to 180°
- Range: 375 mm
- Height adjustment range 300 mm (VESA centre 180 mm to 480 mm above tabletop)
- Perfect cable management by cable clips
- · Quick and easy mounting