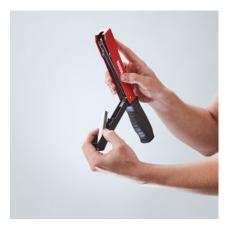

## Hammer tacker J-033

- Suitable for flat wire staples of 6 to 10 mm
- Robust and durable all-metal hammer tacker
- Robust hammer tacker for universal use on construction sites. All parts are firmly attached to the tacker and cannot be lost
  - Non-slip handle for safe handling and fatigue-free working
  - Integrated staple pusher for fast reloading

## Hammer tacker J-033

Integrated staple slider for quick loading of staples. All parts form a single unit with no loose parts to lose.