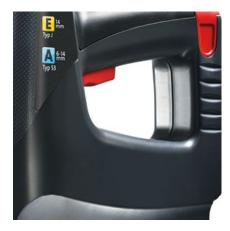

## Cordless tacker J-214 Li-Ion

Tacker is only ready for use after pushing back the trigger catch.

The open staple channel shows how many staples are left in the magazine.

Guarantees the right impact power for every job, no matter whether you're fastening into hard or soft wood.