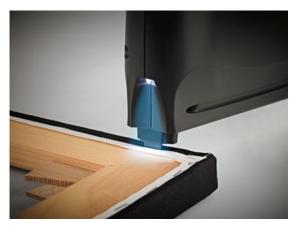

- Blank firing guard means staples are only released when tacker is in contact with material.
- Li-Ion: Removable lithium-ion rechargeable battery without memory effect and self-discharge
- Practical LED light for illuminating the work areaSupplied in a practical carrying case

For the right light whereever you're stapling.