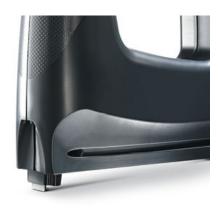

## Cordless tacker J-214 Li-Ion

Tacker is only ready for use after pushing back the trigger catch.

The open staple channel shows how many staples are left in the magazine.

Guarantees the right impact power for every job, no matter whether you're fastening into hard or soft wood.