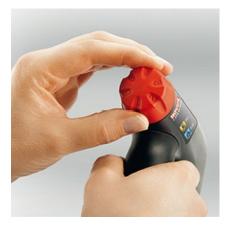

## Cordless tacker J-214 Li-Ion

- The handheld cordless tacker with practical lithium-ion battery without memory effect and auto-charging.
- Takes fine wire staples of 6 to 14 mm and nails up to 14 mm
- Easily visible staple level
- Bottom-loading mechanism with safety lock release for quick reloading.
- · Correct impact force for soft or hard wood

- Blank firing guard means staples are only released when tacker is in contact with material.
- Li-Ion: Removable lithium-ion rechargeable battery without memory effect and self-discharge
- Practical LED light for illuminating the work areaSupplied in a practical carrying case

## Cordless tacker J-214 Li-Ion

Tacker is only ready for use after pushing back the trigger catch.

The open staple channel shows how many staples are left in the magazine.

Guarantees the right impact power for every job, no matter whether you're fastening into hard or soft wood.