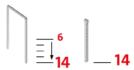

## Cordless tacker J-214 Li-Ion

- The handheld cordless tacker with practical lithium-ion battery without memory effect and auto-charging.
- Takes fine wire staples of 6 to 14 mm and nails up to 14 mm
- Easily visible staple level
- Bottom-loading mechanism with safety lock release for quick reloading.
- · Correct impact force for soft or hard wood

| Article number        | 031-0356                                                                                                |
|-----------------------|---------------------------------------------------------------------------------------------------------|
| EAN Code              | 4009729053683                                                                                           |
| Loading capacity      | 115 x Fine wire staple A model 53<br>65 x Nail E model J                                                |
| processable materials | Fabrics/ txtiles/ uphoulding<br>Rugs<br>soft plastic boards (2-10 mm)<br>Wire mesh<br>thin wooden posts |
| Features              | staple inspection window<br>Impact power adjuster<br>Nozzle<br>Tigger catch<br>Express fault-clearance  |
| Pulse repetition rate | 30 shots/min                                                                                            |
| battery               | lithium-ion                                                                                             |