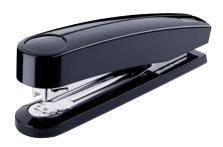

## Desktop stapler NOVUS B 5

- · Professional office stapler for continuous use
- Full-metal device with shiny plastic casing
- High load capacity for time-saving stapling work
- Huge throat depth (105 mm)
- Press button loading system with double staple guide for precision stapling
- Movable anvil for temporary and permanent stapling as well as for nailing
- Weight: approx. 335 g
- Includes 200 staples of type 24/6 DIN SUPER