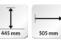

- Height of the column: 445 mm
- Table mounting with system clamp 1 for a desktop thickness of 14-40 mm
- Easy mounting of the monitor by QuickRelease, suitable for VESA standard 75/100

## Removable camping grips for protection from theft and er B Carrying apacity: monitor weight 12 kg infinitely variable

| Colours         | Silver / Anthracite |
|-----------------|---------------------|
| Art.No.         | 220+0050+000        |
| EAN Code        | 4009729046616       |
| Mounting option | Table mount         |
| Range           | 505 mm              |