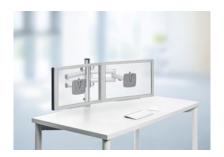

## NOVUS TSS dual-monitor holder Duo folding arm III

- Twin screen solution with the Novus Tetra-Support-System.
- Classy aluminium finish with anodised surfaces
- For monitors up to approx. 37 inch
- Suitable for monitor widths up to 890 mm
- Removable clamping grips for protection from theft and cable holder
- Height of the column: 445 mm

- Table mounting with system clamp 1 for a desktop thickness of 14-40 mm
- Easy mounting of the monitor by QuickRelease, suitable for VESA standard 75/100
- Total carrying capacity: 11 kg, evenly spread over all support arms, infinitely variable height