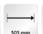

| Colours         | Silver / Anthracite |
|-----------------|---------------------|
| Art.No.         | 220+0060+000        |
| EAN Code        | 4009729046623       |
| Mounting option | Table mount         |
| Range           | 505 mm              |