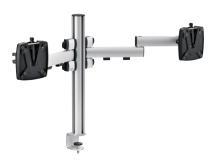

## NOVUS TSS dual-monitor holder Duo folding arm II

- The simple double screen solution of the Tetra Support
- Classy aluminium finish with anodised surfaces
- · For monitors up to approx. 34 inch
- Suitable for monitor widths up to 780 mm
- Removable clamping grips for protection from theft and cable holder
- Height of the column: 445 mm
- Table mounting with system clamp 1 for a desktop thickness of 14-40 mm
- Easy mounting of the monitor by QuickRelease, suitable for VESA standard 75/100
- Total carrying capacity: 10 kg, evenly spread over all support arms, infinitely variable height