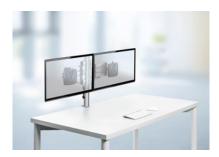

## NOVUS TSS dual-monitor holder Duo telescope

- The space-saving dual-monitor solution of the NOVUS Tetra Support System for mounting near walls or at two workstations facing each other
- Classy aluminium finish with anodised surfaces
- For monitors up to approx. 32 inch
- Suitable for monitor widths up to 732 mm
- Removable clamping grips for protection from theft and cable holder
- Height of the column: 445 mm
- Table mounting with system clamp 1 for a desktop thickness of 14-40 mm
- Easy mounting of the monitor by QuickRelease, suitable for VESA standard 75/100
- Total carrying capacity: 11 kg, evenly spread over all support arms, infinitely variable height