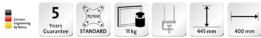

## NOVUS TSS dual-monitor holder Duo telescope

- The space-saving dual-monitor solution of the NOVUS Tetra Support System for mounting near walls or at two workstations facing each other
- Classy aluminium finish with anodised surfaces
- For monitors up to approx. 32 inch
- Suitable for monitor widths up to 732 mm
- Removable clamping grips for protection from theft and cable holder
- Height of the column: 445 mm
- Table mounting with system clamp 1 for a desktop thickness of 14-40 mm
- Easy mounting of the monitor by QuickRelease, suitable for VESA standard 75/100
- Total carrying capacity: 11 kg, evenly spread over all support arms, infinitely variable height

| Colours         | Silver / Anthracite |
|-----------------|---------------------|
| Art.No.         | 220+0260+000        |
| EAN Code        | 4009729064559       |
| Mounting option | Table mount         |
| Range           | 400 mm              |