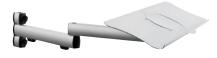

## NOVUS TSS-keyboard arm XL 700

- High-quality, infinitely adjustable keyboard holder with extra-long, two-piece articulated arm
- Support platform for computer keyboard and mouse (640 x • 172 mm)
- Restrict movement by tightening the joints
- Rotatable, swivelling and tiltable to an angle of 25 degrees
- Range: 728 mm • Removable clamping grips for protection from theft and cable holder
- Obligatory supplement is a TSS column